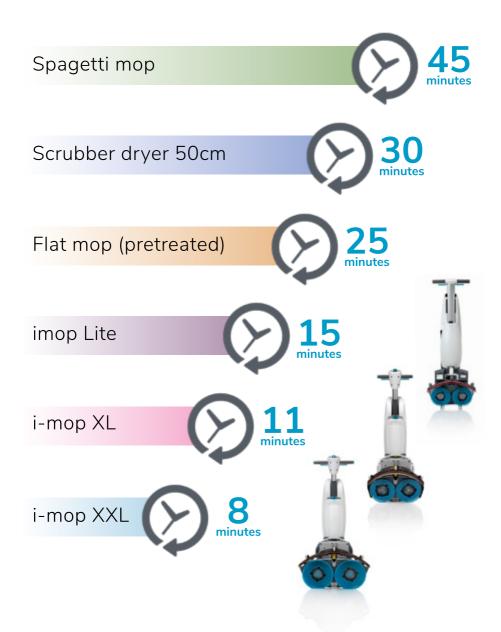

## Because you save...

...time needed for a surface of 300 m<sup>2</sup>

...water used for the job to clean 300 m<sup>2</sup>