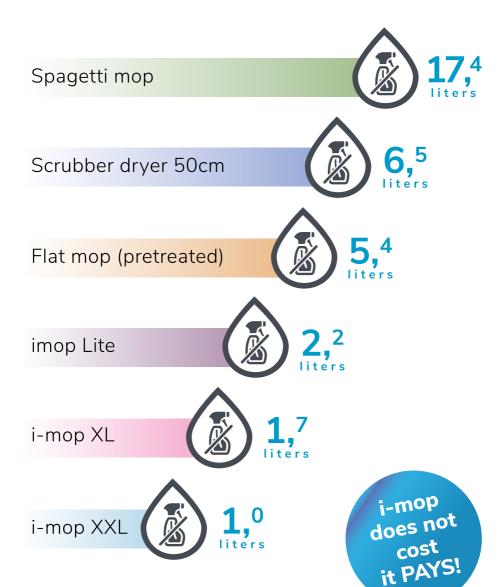

## Because you save...

...time needed for a surface of 300 m<sup>2</sup>

...water used for the job to clean 300 m<sup>2</sup>