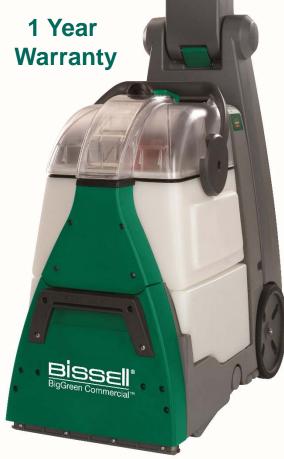

## A Big Fix for a Big Mess BG10-220V

- 2 motors and DirtLifter® power brush
- Motor 220 Volts
- 2 large capacity tanks
- 1.75 gallon solution tack
- 2 gallon recovery tank
- Pump pressure 100 psi
- 10" cleaning path
- Adjustable handle
- Easy-Clean brush roller