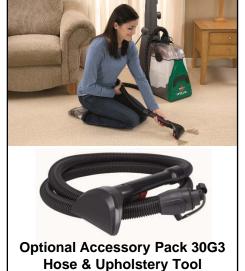

## Extractor BG10°

**BG10 220-240V ® (64P8E)** 

**Smart...** and Finish Strong.

**Works Hard You Work** 

Commercial Deep Cleaning...Done Right, Done Fast, and for a Great Price

## A Big Fix for a Big Mess BG10-220V

- 2 motors and DirtLifter® power brush
- Motor 220 Volts
- 2 large capacity tanks
- 1.75 gallon solution tack
- 2 gallon recovery tank
- Pump pressure 100 psi
- 10" cleaning path
- Adjustable handle
- Easy-Clean brush roller

## Fewer Stops – Maximum Efficiency

25 foot Extension Cord – 50 foot Cleaning Reach

## **Easy Portability!**

- Cleans forward and back
- Powerful edge-to-edge suction







220-240

**Volts** 

**UK Plug** 

The Bissell Commercial model 64P8E is the UK version of the Bissell model BG10.

Weighs 42 lbs.