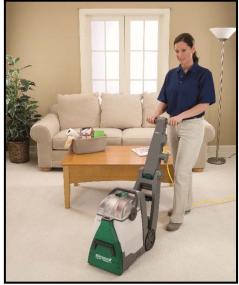

## **Easy Portability!**

- Cleans forward and back
- Powerful edge-to-edge suction

220-240

**Volts** 

**UK Plug** 

The Bissell Commercial model 64P8E is the UK version of the Bissell model BG10.

Weighs 42 lbs.